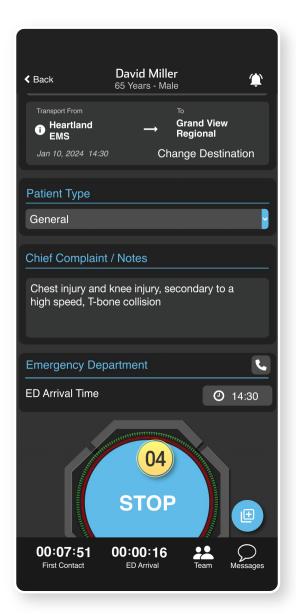

### **Set ED Arrival Time**

Scroll down to the **Emergency Department** card and tap on the **ED Arrival** time button.

### **Set ED Arrival Time**

Scroll down to the Emergency Department card and tap on the ED Arrival Time button.