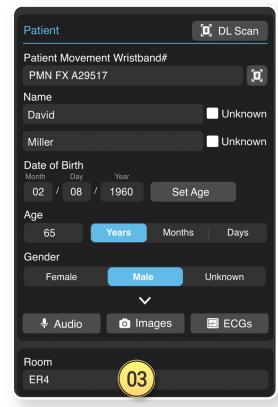

### Review or Assign Room (Optional)

Tap **Edit** on the **Patient** card to add or update the Room number.

## Review or Assign Room (Optional)

Tap **Edit** on the **Patient** card to add or update the Room number.

### Review or Assign Room (Optional)

Tap Edit on the Patient card to add or update the Room number.