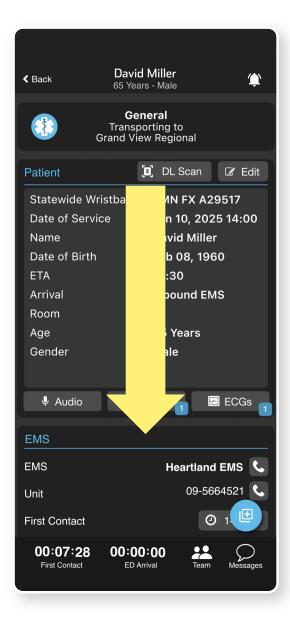

### **Set ED Arrival Time**

Scroll down to the **Emergency Department** card and tap on the **ED Arrival** time button.

### **Set ED Arrival Time**

Scroll down to the Emergency Department card and tap on the ED Arrival Time button.