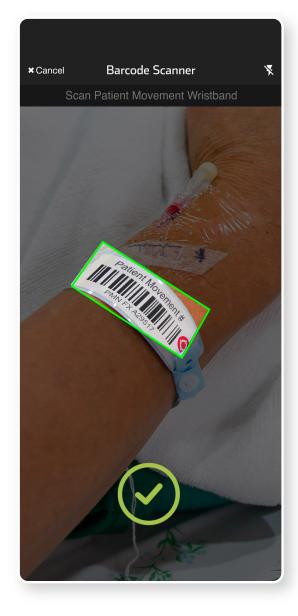

### Open Patient Channel

- From the **Patients** screen, tap the patient name or
- Scan the wristband

- 01) Open Patient Channel
  - From the **Patients** screen, tap the patient name or
  - Scan the wristband.

### 01) Open Patient Channel

- From the **Patients** screen, tap the patient name or
- Scan the wristband

### 01) Open Patient Channel

- From the Patients Screen, tap the patient name or
- Scan the Wristband