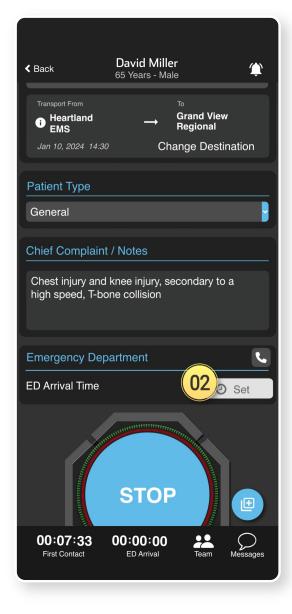

### **Set ED Arrival Time**

Scroll down to the **Emergency Department** card and tap on the **ED Arrival** time button.

### **Set ED Arrival Time**

Scroll down to the Emergency Department card and tap on the ED Arrival Time button.

#### **STOP Patient Channel**

- When communication is no longer needed, tap **STOP** to close the channel.
- You can restart the channel by scrolling to the bottom and tapping the **Restart Case** button.