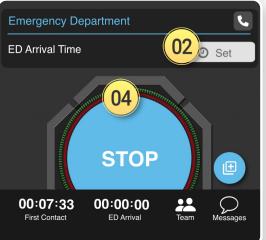

### **Set ED Arrival Time**

Scroll down to the **Emergency Department** card and tap on the **ED Arrival** time button.

### **Set ED Arrival Time**

Scroll down to the Emergency Department card and tap on the ED Arrival Time button.