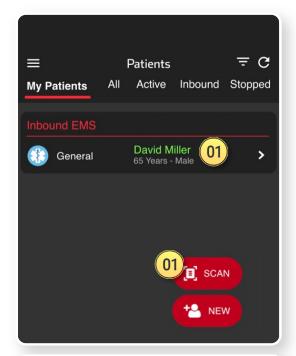

### Open Patient Channel

- From the **Patients** screen, tap the patient name or
- Scan the wristband

- 01) Open Patient Channel
  - From the **Patients** screen, tap the patient name or
  - Scan the wristband.

### Open Patient Channel

- From the **Patients** screen, tap the patient name or
- Scan the wristhand

### 01) Open Patient Channel

- From the **Patients** screen, tap the patient name or
- Scan the wristband

### 01) Open Patient Channel

- From the Patients Screen, tap the patient name or
- Scan the Wristband