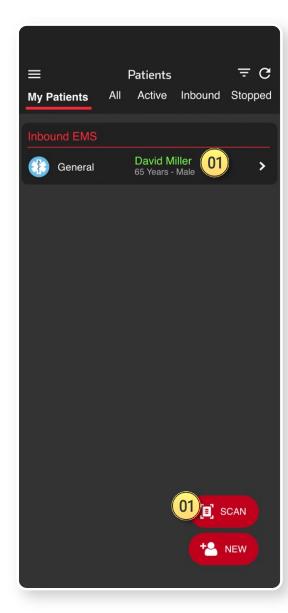

### Open Patient Channel

- From the **Patients** screen, tap the patient name or
- Scan the wristband

- 01) Open Patient Channel
  - From the **Patients** screen, tap the patient name or
  - Scan the wristband.

### 01) Open Patient Channel

- From the **Patients** screen, tap the patient name or
- Scan the wristband

### 01) Open Patient Channel

- From the Patients Screen, tap the patient name or
- Scan the Wristband