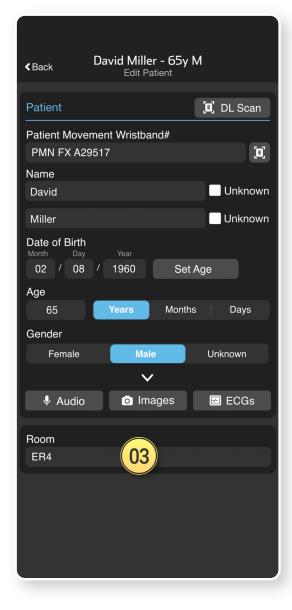

### Review or Assign Room (Optional)

Tap **Edit** on the **Patient** card to add or update the Room number.

## Review or Assign Room (Optional)

Tap **Edit** on the **Patient** card to add or update the Room number.

### Review or Assign Room (Optional)

Tap Edit on the Patient card to add or update the Room number.