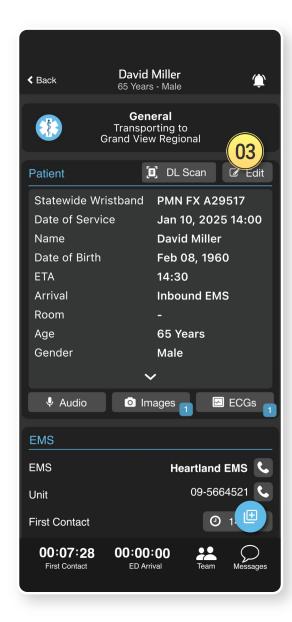

### Review or Assign Room (Optional)

Tap **Edit** on the **Patient** card to add or update the Room number.

## Review or Assign Room (Optional)

Tap **Edit** on the **Patient** card to add or update the Room number.

### Review or Assign Room (Optional)

Tap Edit on the Patient card to add or update the Room number.