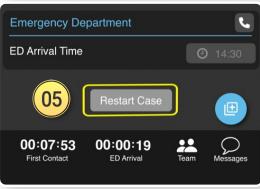

### **STOP Patient Channel**

- When communication is no longer needed tap **STOP** to close the channel.
- You can restart the channel, by scrolling to the bottom and tapping the **Restart Case** button.

#### **STOP Patient Channel**

- When communication is no longer needed, tap **STOP** to close the channel.
- You can restart the channel by scrolling to the bottom and tapping the **Restart Case** button.