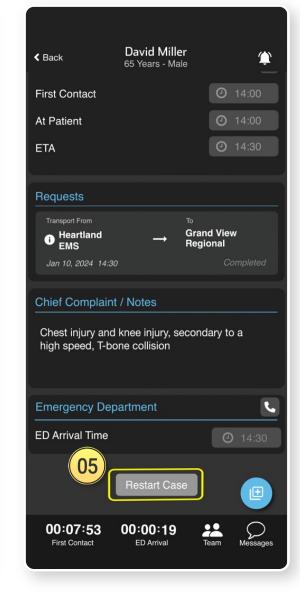

### **STOP Patient Channel**

- When communication is no longer needed tap **STOP** to close the channel.
- You can restart the channel, by scrolling to the bottom and tapping the **Restart Case** button.

#### **STOP Patient Channel**

- When communication is no longer needed, tap **STOP** to close the channel.
- You can restart the channel by scrolling to the bottom and tapping the **Restart Case** button.