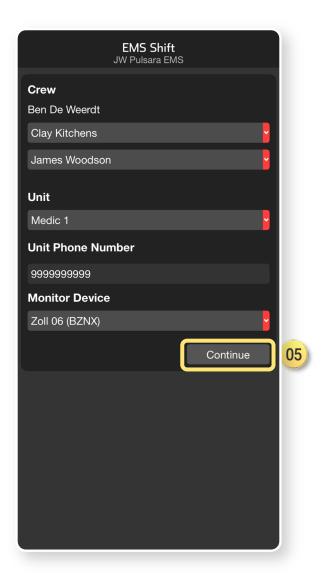

- 01) Select Crew
  - All individuals on Crew added to Patient Channel
- 02 Select Unit
- 03) Confirm Unit Phone Number (Optional)
  - Team members able to call Unit Phone
  - Leave blank to disable this functionality
- 04) Monitor Device
  - Simplifies workflow to attach ECG to channel
- **05** Continue

- 01) Select Crew
  - All individuals on Crew added to Patient Channel
- 02 Select Unit
- 03 Confirm Unit Phone Number (Optional)
  - Team members able to call Unit Phone
  - Leave blank to disable this functionality
- 04) Monitor Device
  - Simplifies workflow to attach ECG to channel
- **05** Continue

- 01) Select Crew
  - All individuals on Crew added to Patient Channel
- 02) Select Unit
- 03) Confirm Unit Phone Number (Optional)
  - · Team members able to call Unit Phone
  - Leave blank to disable this functionality
- 04) Monitor Device
  - Simplifies workflow to attach ECG to channel
- **05** Continue