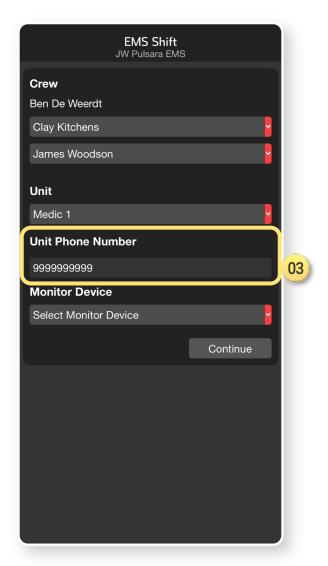

- 01) Select Crew
  - All individuals on Crew added to Patient Channel
- 02) Select Unit
- 03 Confirm Unit Phone Number (Optional)
  - Team members able to call Unit Phone
  - Leave blank to disable this functionality

- 01) Select Crew
  - All individuals on Crew added to Patient Channel
- 02 Select Unit
- 03 Confirm Unit Phone Number (Optional)
  - Team members able to call Unit Phone
  - Leave blank to disable this functionality
- 04) Monitor Device
  - Simplifies workflow to attach ECG to channel