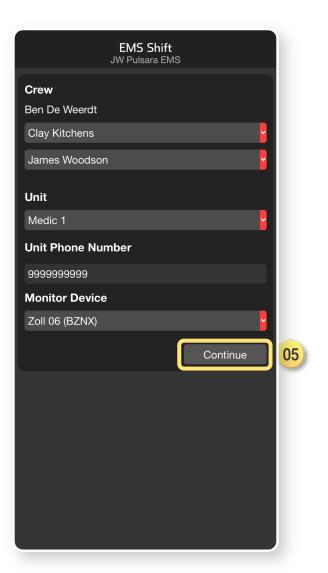

- 01) Select Crew
  - All individuals on Crew added to Patient Channel
- 02 Select Unit
- 03) Confirm Unit Phone Number (Optional)
  - Team members able to call Unit Phone
  - Leave blank to disable this functionality
- 04) Monitor Device
  - Simplifies workflow to attach ECG to channel
- **05** Continue

- 01) Select Crew
  - All individuals on Crew added to Patient Channel
- 02 Select Unit
- 03 Confirm Unit Phone Number (Optional)
  - Team members able to call Unit Phone
  - Leave blank to disable this functionality
- 04) Monitor Device
  - Simplifies workflow to attach ECG to channel
- **05** Continue

- 01) Select Crew
  - All individuals on Crew added to Patient Channel
- 02) Select Unit
- 03) Confirm Unit Phone Number (Optional)
  - · Team members able to call Unit Phone
  - Leave blank to disable this functionality
- 04) Monitor Device
  - Simplifies workflow to attach ECG to channel
- **05** Continue