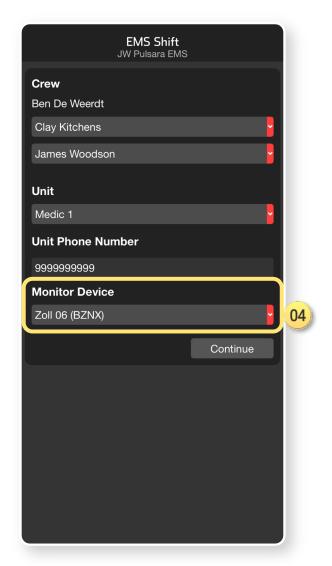

- 01) Select Crew
  - All individuals on Crew added to Patient Channel
- 02 Select Unit
- 03 Confirm Unit Phone Number (Optional)
  - Team members able to call Unit Phone
  - Leave blank to disable this functionality
- 04) Monitor Device
  - Simplifies workflow to attach ECG to channel
- **05** Continue

- 01) Select Crew
  - All individuals on Crew added to Patient Channel
- 02 Select Unit
- 03 Confirm Unit Phone Number (Optional)
  - Team members able to call Unit Phone
  - Leave blank to disable this functionality
- 04) Monitor Device
  - Simplifies workflow to attach ECG to channel

- 01) Select Crew
  - All individuals on Crew added to Patient Channel
- 02 Select Unit
- 03) Confirm Unit Phone Number (Optional)
  - Team members able to call Unit Phone
  - Leave blank to disable this functionality
- 04) Monitor Device
  - Simplifies workflow to attach ECG to channel
- **05** Continue

- 01) Select Crew
  - All individuals on Crew added to Patient Channel
- 02) Select Unit
- 03) Confirm Unit Phone Number (Optional)
  - · Team members able to call Unit Phone
  - Leave blank to disable this functionality
- 04) Monitor Device
  - Simplifies workflow to attach ECG to channel
- **05** Continue