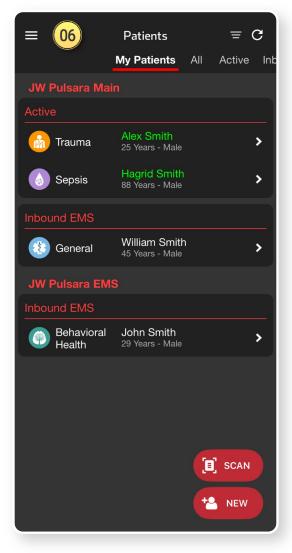

#### **Adjust EMS Shift Anytime**

- 06) Tap Menu then EMS Shift
- Remember to Save

| <b>EMS Shift</b><br>JW Pulsara EMS |          |
|------------------------------------|----------|
| Crew Ben De Weerdt                 |          |
| Select Additional Crew Member      | ·        |
| Select Additional Crew Member      | •        |
| Unit                               |          |
| Select Unit                        | ·        |
| Unit Phone Number                  |          |
|                                    |          |
| Monitor Device                     |          |
| Select Monitor Device              | ·        |
|                                    | Continue |
|                                    |          |
|                                    |          |
|                                    |          |
|                                    |          |
|                                    |          |
|                                    |          |
|                                    |          |

#### **Adjust EMS Shift Anytime**

06) Tap Menu then EMS Shift

- 01) Select Crew
  - All individuals on Crew added to Patient Channel
- 02 Select Unit
- 03 Confirm Unit Phone Number (Optional)
  - Team members able to call Unit Phone
  - Leave blank to disable this functionality
- 04) Monitor Device
  - Simplifies workflow to attach ECG to channel
- **05** Continue

#### **Adjust EMS Shift Anytime**

- 06) Tap Menu then EMS Shift
- Remember to Save