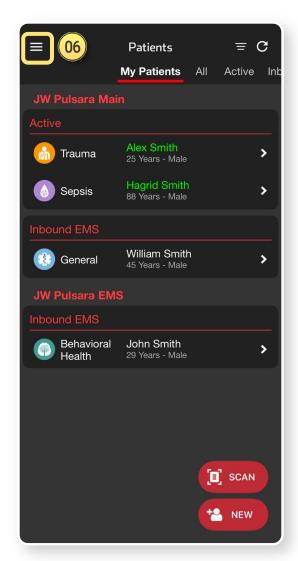

#### **Adjust EMS Shift Anytime**

- 06) Tap Menu then EMS Shift
- Remember to Save

| <b>EMS Shift</b><br>JW Pulsara EMS |          |
|------------------------------------|----------|
| Crew Ben De Weerdt                 |          |
| Select Additional Crew Member      | ·        |
| Select Additional Crew Member      | •        |
| Unit                               |          |
| Select Unit                        | ·        |
| Unit Phone Number                  |          |
|                                    |          |
| Monitor Device                     |          |
| Select Monitor Device              | ·        |
|                                    | Continue |
|                                    |          |
|                                    |          |
|                                    |          |
|                                    |          |
|                                    |          |
|                                    |          |
|                                    |          |

#### **Adjust EMS Shift Anytime**

06) Tap Menu then EMS Shift

- 01) Select Crew
  - All individuals on Crew added to Patient Channel
- 02 Select Unit
- 03 Confirm Unit Phone Number (Optional)
  - Team members able to call Unit Phone
  - Leave blank to disable this functionality
- 04) Monitor Device
  - Simplifies workflow to attach ECG to channel
- **05** Continue

#### **Adjust EMS Shift Anytime**

- 06) Tap Menu then EMS Shift
- Remember to Save