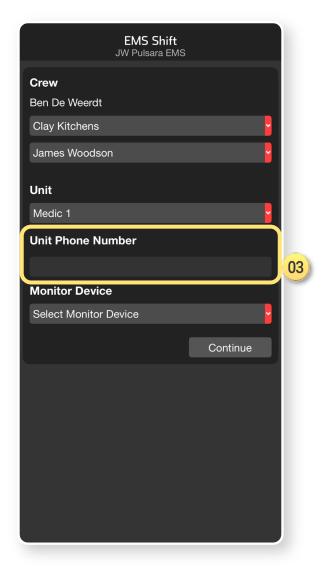

- 01) Select Crew
  - All individuals on Crew added to Patient Channel
- 02) Select Unit
- 03 Confirm Unit Phone Number (Optional)
  - Team members able to call Unit Phone
  - Leave blank to disable this functionality