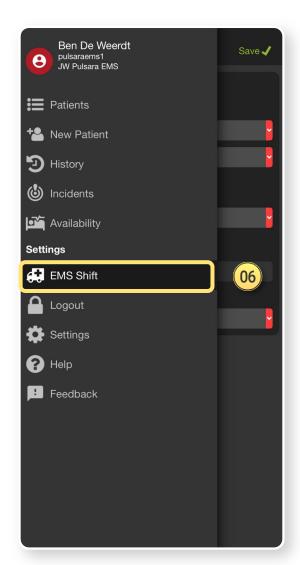

#### **Adjust EMS Shift Anytime**

- 06) Tap Menu then EMS Shift
- Remember to Save

| <b>EMS Shift</b><br>JW Pulsara EMS |          |
|------------------------------------|----------|
| Crew Ben De Weerdt                 |          |
| Select Additional Crew Member      | ·        |
| Select Additional Crew Member      | •        |
| Unit                               |          |
| Select Unit                        | ·        |
| Unit Phone Number                  |          |
|                                    |          |
| Monitor Device                     |          |
| Select Monitor Device              | ·        |
|                                    | Continue |
|                                    |          |
|                                    |          |
|                                    |          |
|                                    |          |
|                                    |          |
|                                    |          |
|                                    |          |

#### **Adjust EMS Shift Anytime**

06) Tap Menu then EMS Shift

- 01) Select Crew
  - All individuals on Crew added to Patient Channel
- 02 Select Unit
- 03 Confirm Unit Phone Number (Optional)
  - Team members able to call Unit Phone
  - Leave blank to disable this functionality
- 04) Monitor Device
  - Simplifies workflow to attach ECG to channel
- **05** Continue

#### **Adjust EMS Shift Anytime**

- 06) Tap Menu then EMS Shift
- Remember to Save