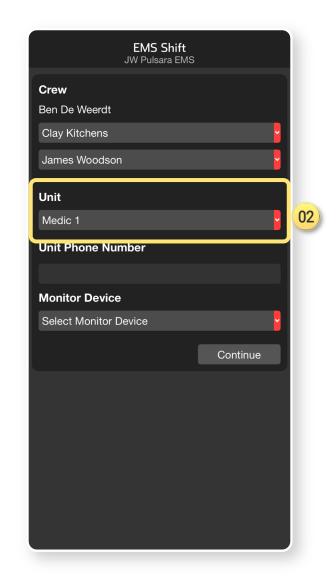

- 01) Select Crew
  - All individuals on Crew added to Patient Channel
- 02) Select Unit
- 03 Confirm Unit Phone Number (Optional)
  - Team members able to call Unit Phone
  - Leave blank to disable this functionality

- 01) Select Crew
  - All individuals on Crew added to Patient Channel
- 02 Select Unit
- 03 Confirm Unit Phone Number (Optional)
  - Team members able to call Unit Phone
  - Leave blank to disable this functionality
- 04) Monitor Device
  - Simplifies workflow to attach ECG to channel