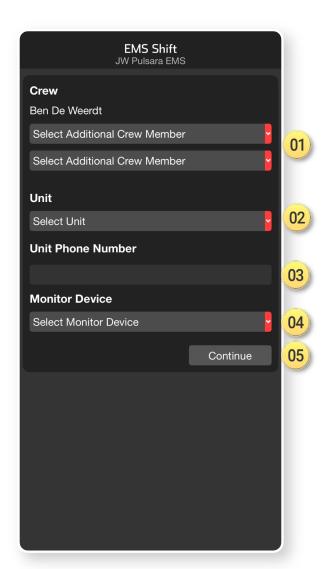

- 01) Select Crew
  - All individuals on Crew added to Patient Channel
- 02 Select Unit
- 03 Confirm Unit Phone Number (Optional)
  - Team members able to call Unit Phone
  - Leave blank to disable this functionality
- 04) Monitor Device
  - Simplifies workflow to attach ECG to channel
- **05** Continue

- 01) Select Crew
  - All individuals on Crew added to Patient Channel

- 01) Select Crew
  - All individuals on Crew added to Patient Channel
- 02) Select Unit
- 03 Confirm Unit Phone Number (Optional)
  - Team members able to call Unit Phone
  - Leave blank to disable this functionality

- 01) Select Crew
  - All individuals on Crew added to Patient Channel
- 02 Select Unit
- 03 Confirm Unit Phone Number (Optional)
  - Team members able to call Unit Phone
  - Leave blank to disable this functionality
- 04) Monitor Device
  - Simplifies workflow to attach ECG to channel

- 01) Select Crew
  - All individuals on Crew added to Patient Channel
- 02 Select Unit
- 03) Confirm Unit Phone Number (Optional)
  - Team members able to call Unit Phone
  - Leave blank to disable this functionality
- 04) Monitor Device
  - Simplifies workflow to attach ECG to channel
- **05** Continue

- 01) Select Crew
  - All individuals on Crew added to Patient Channel
- 02) Select Unit
- 03) Confirm Unit Phone Number (Optional)
  - · Team members able to call Unit Phone
  - Leave blank to disable this functionality
- 04) Monitor Device
  - Simplifies workflow to attach ECG to channel
- **05** Continue