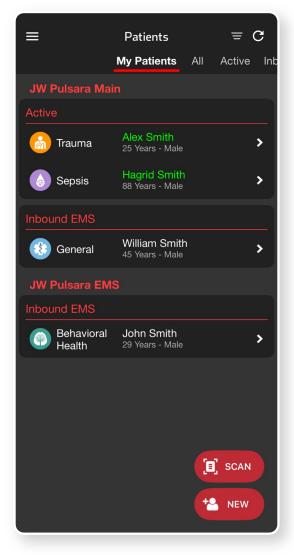

- 01) Select Crew
  - All individuals on Crew added to Patient Channel

#### 01) Select Crew

All individuals on Crew added to Patient Channel

pulsara

- 01) Select Crew
  - All individuals on Crew added to Patient Channel
- 02) Select Unit

pulsara

- 01) Select Crew
  - All individuals on Crew added to Patient Channel
- 02 Select Unit
- 03 Confirm Unit Phone Number (Optional)
  - Team members able to call Unit Phone