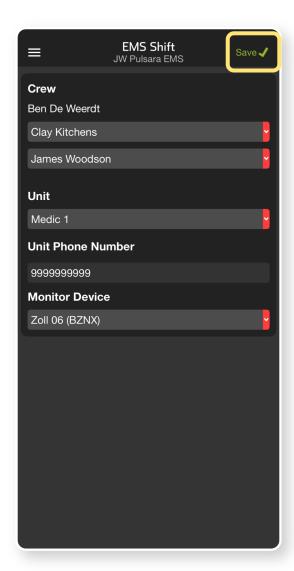

- 01) Select Crew
  - All individuals on Crew added to Patient Channel
- 02 Select Unit
- 03 Confirm Unit Phone Number (Optional)
  - Team members able to call Unit Phone
  - Leave blank to disable this functionality
- 04) Monitor Device
  - Simplifies workflow to attach ECG to channel
- **05** Continue

- 01) Select Crew
  - All individuals on Crew added to Patient Channel

#### 01) Select Crew

All individuals on Crew added to Patient Channel

pulsara

- 01) Select Crew
  - All individuals on Crew added to Patient Channel
- 02) Select Unit

pulsara

- 01) Select Crew
  - All individuals on Crew added to Patient Channel
- 02 Select Unit
- 03 Confirm Unit Phone Number (Optional)
  - Team members able to call Unit Phone

- 01) Select Crew
  - All individuals on Crew added to Patient Channel
- 02) Select Unit
- 03 Confirm Unit Phone Number (Optional)
  - Team members able to call Unit Phone
  - Leave blank to disable this functionality

- 01) Select Crew
  - All individuals on Crew added to Patient Channel
- 02 Select Unit
- 03 Confirm Unit Phone Number (Optional)
  - Team members able to call Unit Phone
  - Leave blank to disable this functionality
- 04) Monitor Device
  - Simplifies workflow to attach ECG to channel

- 01) Select Crew
  - All individuals on Crew added to Patient Channel
- 02 Select Unit
- 03) Confirm Unit Phone Number (Optional)
  - Team members able to call Unit Phone
  - Leave blank to disable this functionality
- 04) Monitor Device
  - Simplifies workflow to attach ECG to channel
- **05** Continue

- 01) Select Crew
  - All individuals on Crew added to Patient Channel
- 02) Select Unit
- 03) Confirm Unit Phone Number (Optional)
  - · Team members able to call Unit Phone
  - Leave blank to disable this functionality
- 04) Monitor Device
  - Simplifies workflow to attach ECG to channel
- **05** Continue